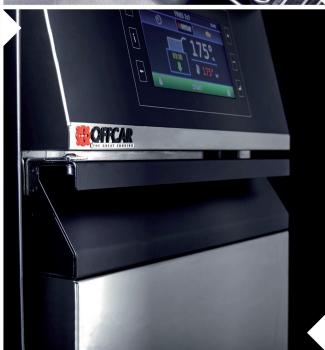

#### COOKINGCORE

The software which manages all tasks (programs and recipes, oil filtration, washing program), corrects human errors (intelligent cooking system) and anticipates the need for raw materials. Its learning matrix ensures perfect results every time.

### **TECHNICAL INFO**

- Tilting flat heating elements to maximize both easy cleaning and highest cooking efficiency.
- AISI 304 Y-shaped frypot with wide cold zone to drain the impurities (with filter).
- Intuitive 7" coloured touch screen with interactive icons.
- Library with 20 different programs configurable and personalizable. All of them managed by the automatic basket lifters.
- Express filtration system integrated for the fastest warm oil filtration.
- Intelligent Cooking System (ICS) for automatic load managing to reduce human errors and maximize both quality and replicability.
- Cleaning program with chemical tabs OFF TABS.
- MELTING function for the most gradual solid greases fusion and ECO mode to maximize the energy saving while the fryer is not used.
- USB/WIFI connectivity to the Cooking Cloud to surf and handle real-time all your fryer's data.