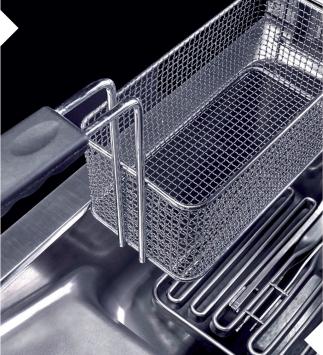

### **TECHNICAL INFO**

- Tilting flat heating elements to maximize both easy cleaning and highest cooking efficiency.
- AISI 304 Y-shaped frypot with wide cold zone to drain the impurities (with filter).
- Intuitive 7" coloured touch screen with interactive icons.
- Library with 20 different programs configurable and personalizable. All of them managed by the automatic basket lifters.
- Express filtration system integrated for the fastest warm oil filtration.
- Intelligent Cooking System (ICS) for automatic load managing to reduce human errors and maximize both quality and replicability.
- Cleaning program with chemical tabs OFF TABS.
- MELTING function for the most gradual solid greases fusion and ECO mode to maximize the energy saving while the fryer is not used.
- USB/WIFI connectivity to the Cooking Cloud to surf and handle real-time all your fryer's data.