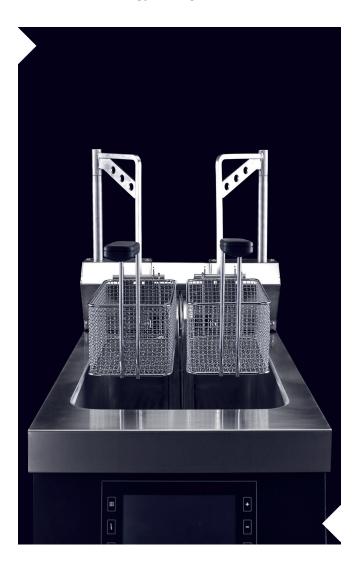

### **TECHNICAL INFO**

- Tilting flat heating elements to maximize both easy cleaning and highest cooking efficiency.
- AISI 304 Y-shaped frypot with wide cold zone to drain the impurities (with filter).
- Intuitive 7" coloured touch screen with interactive icons.
- Library with 20 different programs configurable and personalizable. All of them managed by the automatic basket lifters.
- Express filtration system integrated for the fastest warm oil filtration.
- Intelligent Cooking System (ICS) for automatic load managing to reduce human errors and maximize both quality and replicability.
- Cleaning program with chemical tabs OFF TABS.
- MELTING function for the most gradual solid greases fusion and ECO mode to maximize the energy saving while the fryer is not used.
- USB/WIFI connectivity to the Cooking Cloud to surf and handle real-time all your fryer's data.