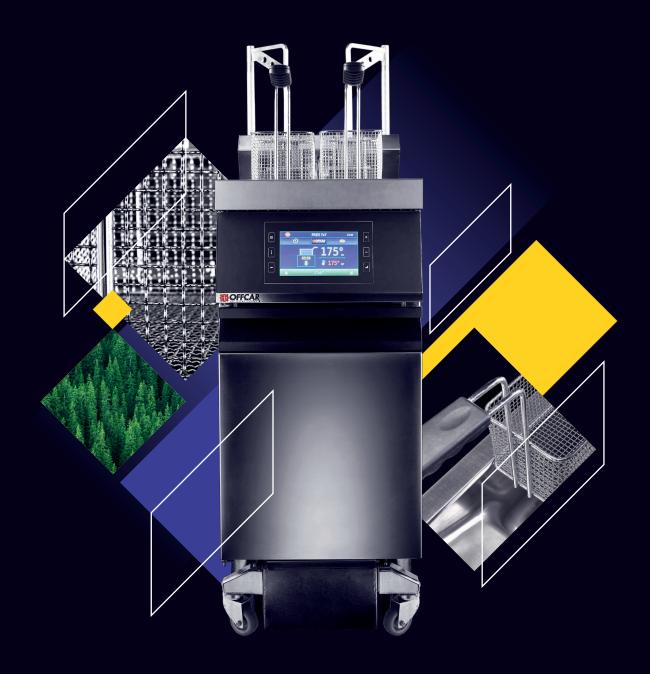

## N7FRE15HPA **FRYER S.700 15LT ELECTRIC**

SuperFry 700, thanks to the innovative highefficiency electric heating system, it allows a high and constant production, guaranteeing considerable energy saving.

Thanks to its intelligent cooking system and connectivity, SuperFry 700 allows you to program and correct its operations even remotely: automatic filtration of hot oil, lifting of the baskets linked to the recipes, washing program, etc. All included in 70 cm depth!

### **TECHNICAL INFO**

- Tilting flat heating elements to maximize both easy cleaning and highest cooking efficiency.
- AISI 304 Y-shaped frypot with wide cold zone to drain the impurities (with filter).
- Intuitive 7" coloured touch screen with interactive icons.
- Library with 20 different programs configurable and personalizable. All of them managed by the automatic basket lifters.
- Express filtration system integrated for the fastest warm oil filtration.
- Intelligent Cooking System (ICS) for automatic load managing to reduce human errors and maximize both quality and replicability.
- Cleaning program with chemical tabs OFF TABS.
- MELTING function for the most gradual solid greases fusion and ECO mode to maximize the energy saving while the fryer is not used.
- USB/WIFI connectivity to the Cooking Cloud to surf and handle real-time all your fryer's data.